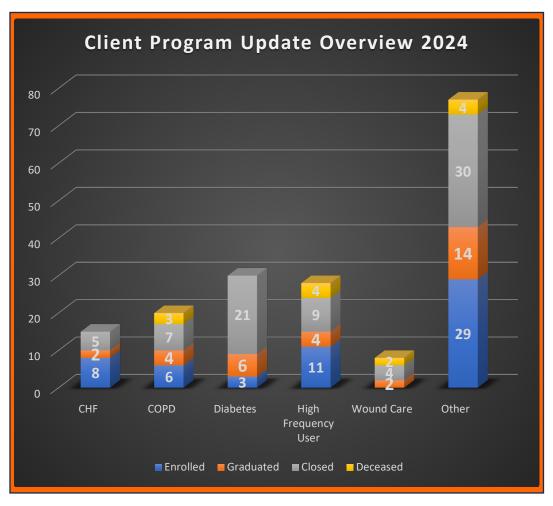

#### VI. Statistical Data-

Ambulance Activity Report – The ambulance activity report was not included in the packet at the time of the board meeting. Chief Pricher said it would be added to the online packet, along with the Response Activity Report after the 20th of December. EMS receipts were \$87,072 with 90 transports. Director Sorenson noted that the trend in transports seems to be increasing each month. Directors studied the Annual Collection Statistics chart supplied by the EMS billing agency.

Community Paramedic Report – Chief Pricher pointed out that the Community Paramedic program hits all demographics, not just the Medicare population. He shared that through our data collection, SRFD is getting closer to being able to put a number on how much the CP program is saving on a monthly and annual basis. Director Krieck asked for an update on the open CP position, which remains unfilled.

Response Activity Report – This report will be added to the online packet after December 20, 2024.

UAS Flight Summary – Chief Pricher spoke about missions involving SRFD's work with law enforcement and a collaborative demonstration with the Coquille Tribe, the US Coast Guard, and assisting Clackamas County on a search mission.