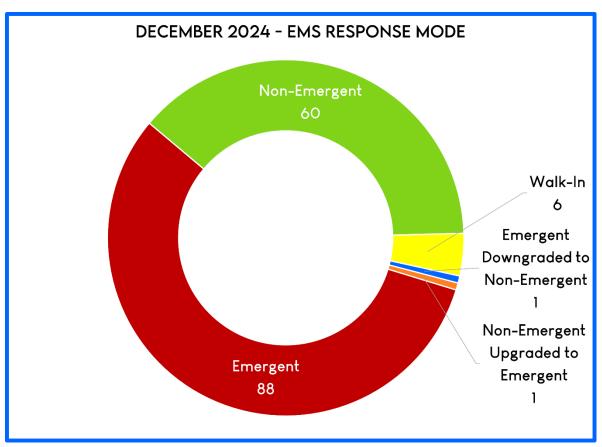

#### VI. Statistical Data-

Ambulance Activity Report – The ambulance activity report was not included in the packet at the time of the board meeting. Chief Pricher said it would be added to the online packet, along with the Response Activity Report after the 20th of December. EMS receipts were \$87,072 with 90 transports. Director Sorenson noted that the trend in transports seems to be increasing each month. Directors studied the Annual Collection Statistics chart supplied by the EMS billing agency.