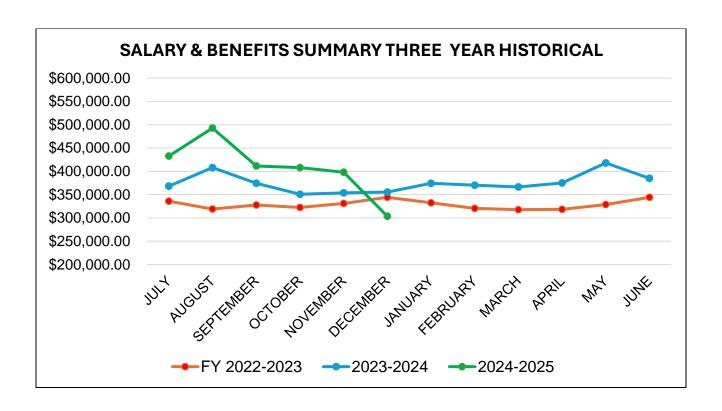

Fire Marshal & Training Report - No comments.

Member Outreach - No comments.

Finance Report – Director Sorenson asked about the large drop in salary and benefits shown on the graph in this report. FA Booth explained that the PERS employer payments are drawn midmonth the month after the report is imported into the board packet and directors will see this line increase on next month's report.