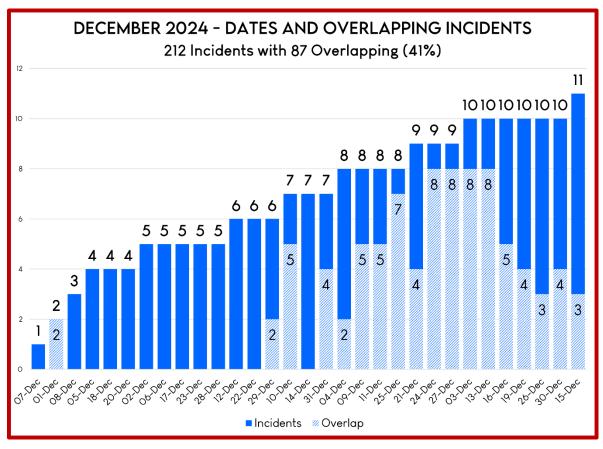

#### VI. Statistical Data-

Ambulance Activity Report – The ambulance activity report was not included in the packet at the time of the board meeting. Chief Pricher said it would be added to the online packet, along with the Response Activity Report after the 20th of December. EMS receipts were \$87,072 with 90 transports. Director Sorenson noted that the trend in transports seems to be increasing each month. Directors studied the Annual Collection Statistics chart supplied by the EMS billing agency.

Response Activity Report – This report will be added to the online packet after December 20, 2024.

UAS Flight Summary – Chief Pricher spoke about missions involving SRFD's work with law enforcement and a collaborative demonstration with the Coquille Tribe, the US Coast Guard, and assisting Clackamas County on a search mission.