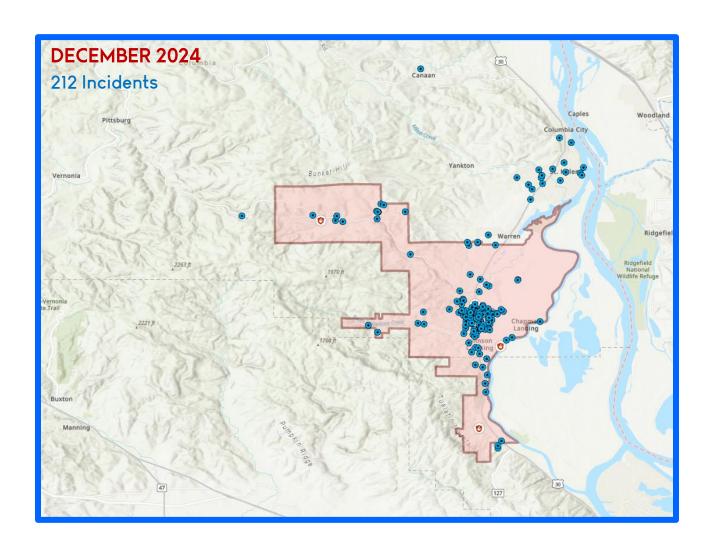

#### VI. Statistical Data-

Ambulance Activity Report – The ambulance activity report was not included in the packet at the time of the board meeting. Chief Pricher said it would be added to the online packet, along with the Response Activity Report after the 20th of December. EMS receipts were \$87,072 with 90 transports. Director Sorenson noted that the trend in transports seems to be increasing each month. Directors studied the Annual Collection Statistics chart supplied by the EMS billing agency.

Response Activity Report – This report will be added to the online packet after December 20, 2024.

UAS Flight Summary – Chief Pricher spoke about missions involving SRFD's work with law enforcement and a collaborative demonstration with the Coquille Tribe, the US Coast Guard, and assisting Clackamas County on a search mission.