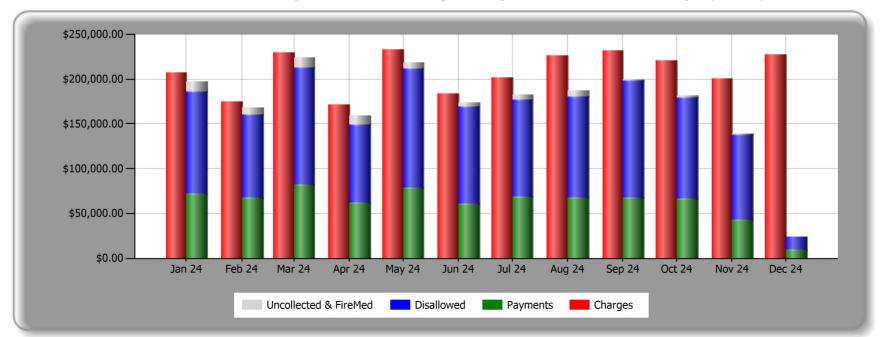

#### VI. Statistical Data-

Ambulance Activity Report – The ambulance activity report was not included in the packet at the time of the board meeting. Chief Pricher said it would be added to the online packet, along with the Response Activity Report after the 20th of December. EMS receipts were \$87,072 with 90 transports. Director Sorenson noted that the trend in transports seems to be increasing each month. Directors studied the Annual Collection Statistics chart supplied by the EMS billing agency.