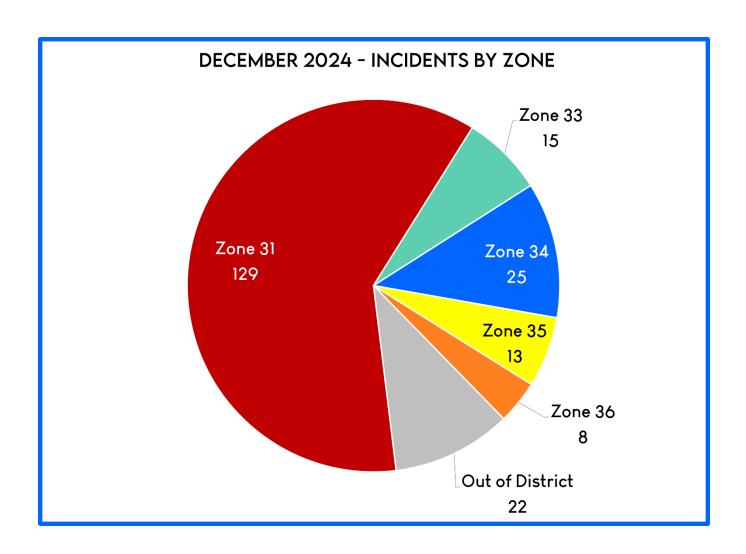

#### VI. Statistical Data-

Ambulance Activity Report – The ambulance activity report was not included in the packet at the time of the board meeting. Chief Pricher said it would be added to the online packet, along with the Response Activity Report after the 20th of December. EMS receipts were \$87,072 with 90 transports. Director Sorenson noted that the trend in transports seems to be increasing each month. Directors studied the Annual Collection Statistics chart supplied by the EMS billing agency.