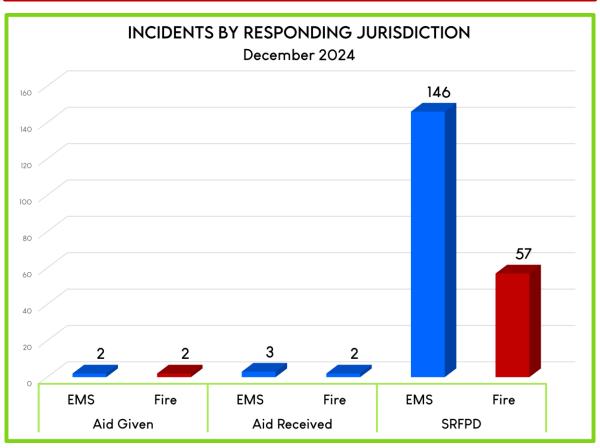

Response Activity Report – This report will be added to the online packet after December 20, 2024.

UAS Flight Summary – Chief Pricher spoke about missions involving SRFD's work with law enforcement and a collaborative demonstration with the Coquille Tribe, the US Coast Guard, and assisting Clackamas County on a search mission.