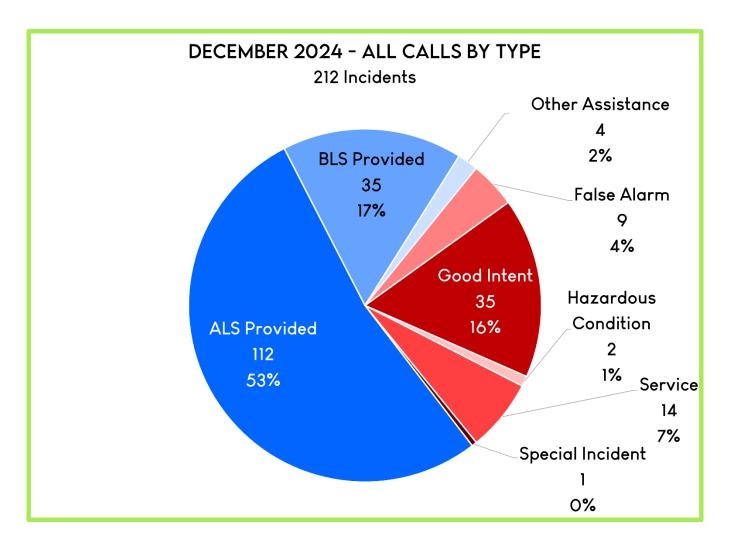

Response Activity Report – This report will be added to the online packet after December 20, 2024.

UAS Flight Summary – Chief Pricher spoke about missions involving SRFD's work with law enforcement and a collaborative demonstration with the Coquille Tribe, the US Coast Guard, and assisting Clackamas County on a search mission.