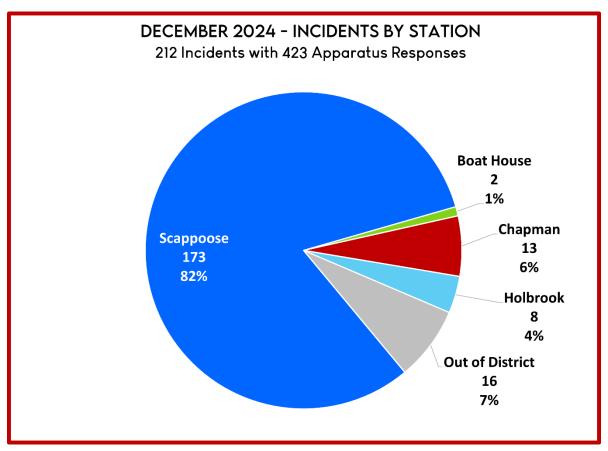

Response Activity Report – This report will be added to the online packet after December 20, 2024.

UAS Flight Summary – Chief Pricher spoke about missions involving SRFD's work with law enforcement and a collaborative demonstration with the Coquille Tribe, the US Coast Guard, and assisting Clackamas County on a search mission.