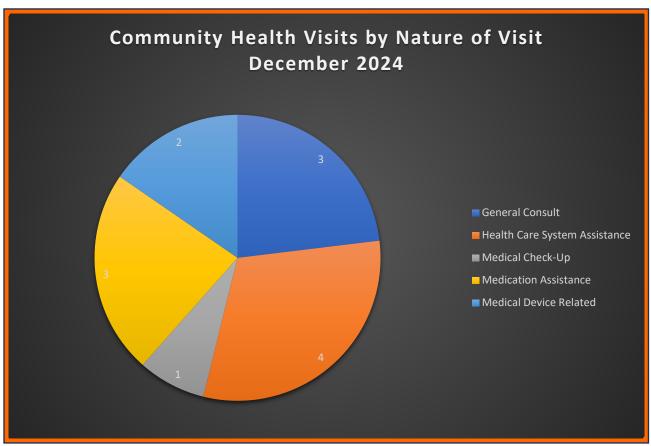

#### VI. Statistical Data-

Ambulance Activity Report – The ambulance activity report was not included in the packet at the time of the board meeting. Chief Pricher said it would be added to the online packet, along with the Response Activity Report after the 20th of December. EMS receipts were \$87,072 with 90 transports. Director Sorenson noted that the trend in transports seems to be increasing each month. Directors studied the Annual Collection Statistics chart supplied by the EMS billing agency.