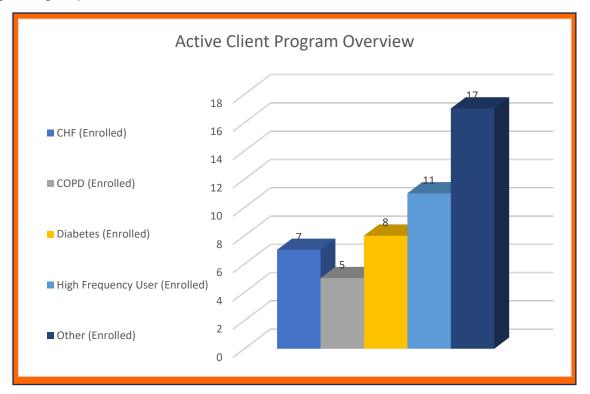

Community Paramedic Report – Chief Pricher pointed out that the Community Paramedic program hits all demographics, not just the Medicare population. He shared that through our data collection, SRFD is getting closer to being able to put a number on how much the CP program is saving on a monthly and annual basis. Director Krieck asked for an update on the open CP position, which remains unfilled.