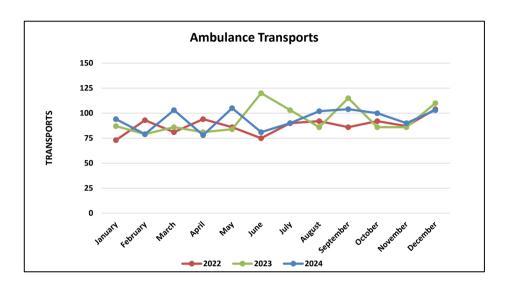

#### VI. Statistical Data-

Ambulance Activity Report – The ambulance activity report was not included in the packet at the time of the board meeting. Chief Pricher said it would be added to the online packet, along with the Response Activity Report after the 20th of December. EMS receipts were \$87,072 with 90 transports. Director Sorenson noted that the trend in transports seems to be increasing each month. Directors studied the Annual Collection Statistics chart supplied by the EMS billing agency.