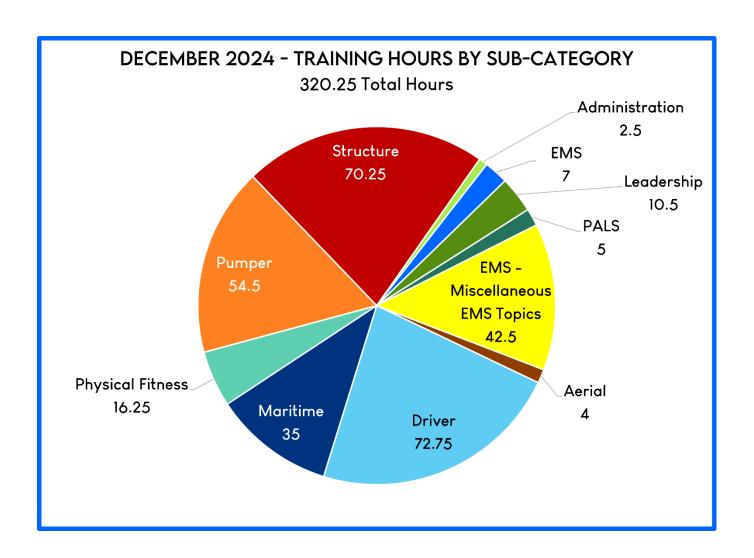

Fire Marshal & Training Report - No comments.

Member Outreach - No comments.

Finance Report – Director Sorenson asked about the large drop in salary and benefits shown on the graph in this report. FA Booth explained that the PERS employer payments are drawn midmonth the month after the report is imported into the board packet and directors will see this line increase on next month's report.