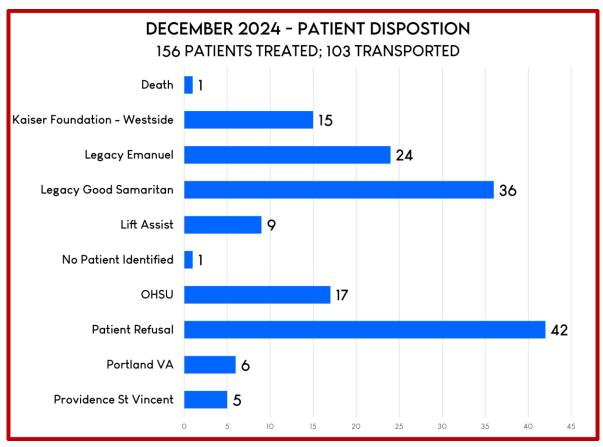

#### VI. Statistical Data-

Ambulance Activity Report – The ambulance activity report was not included in the packet at the time of the board meeting. Chief Pricher said it would be added to the online packet, along with the Response Activity Report after the 20th of December. EMS receipts were \$87,072 with 90 transports. Director Sorenson noted that the trend in transports seems to be increasing each month. Directors studied the Annual Collection Statistics chart supplied by the EMS billing agency.