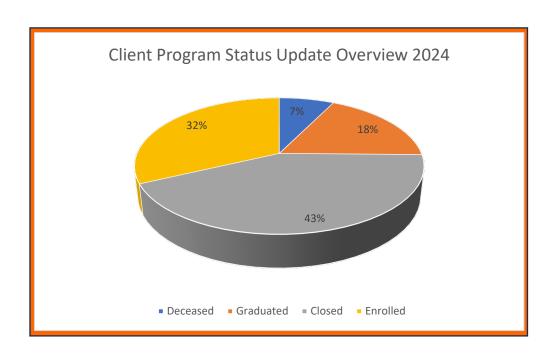

#### VI. Statistical Data-

Ambulance Activity Report – The ambulance activity report was not included in the packet at the time of the board meeting. Chief Pricher said it would be added to the online packet, along with the Response Activity Report after the 20th of December. EMS receipts were \$87,072 with 90 transports. Director Sorenson noted that the trend in transports seems to be increasing each month. Directors studied the Annual Collection Statistics chart supplied by the EMS billing agency.

Community Paramedic Report – Chief Pricher pointed out that the Community Paramedic program hits all demographics, not just the Medicare population. He shared that through our data collection, SRFD is getting closer to being able to put a number on how much the CP program is saving on a monthly and annual basis. Director Krieck asked for an update on the open CP position, which remains unfilled.

Response Activity Report – This report will be added to the online packet after December 20, 2024.

UAS Flight Summary – Chief Pricher spoke about missions involving SRFD's work with law enforcement and a collaborative demonstration with the Coquille Tribe, the US Coast Guard, and assisting Clackamas County on a search mission.