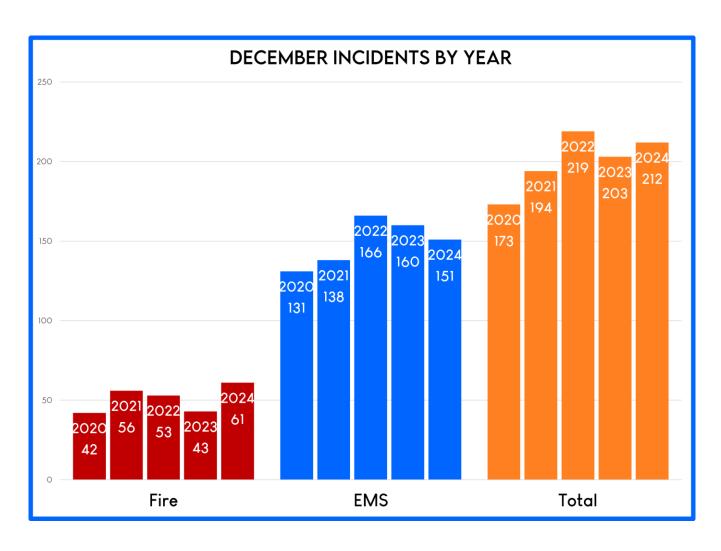

#### VI. Statistical Data-

Ambulance Activity Report – The ambulance activity report was not included in the packet at the time of the board meeting. Chief Pricher said it would be added to the online packet, along with the Response Activity Report after the 20th of December. EMS receipts were \$87,072 with 90 transports. Director Sorenson noted that the trend in transports seems to be increasing each month. Directors studied the Annual Collection Statistics chart supplied by the EMS billing agency.

Response Activity Report – This report will be added to the online packet after December 20, 2024.

UAS Flight Summary – Chief Pricher spoke about missions involving SRFD's work with law enforcement and a collaborative demonstration with the Coquille Tribe, the US Coast Guard, and assisting Clackamas County on a search mission.