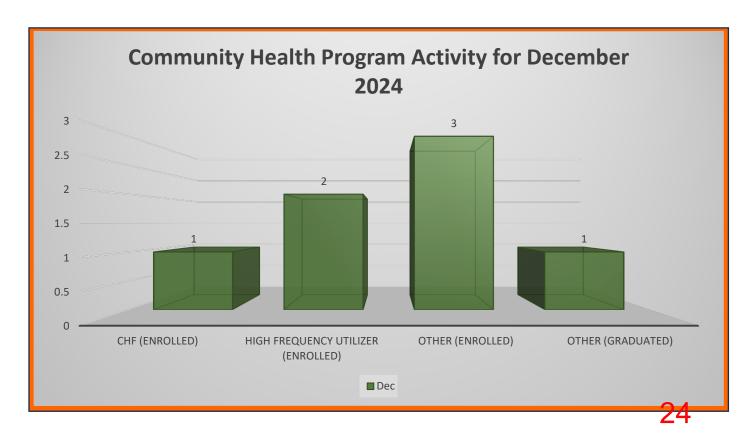

#### VI. Statistical Data-

Ambulance Activity Report – The ambulance activity report was not included in the packet at the time of the board meeting. Chief Pricher said it would be added to the online packet, along with the Response Activity Report after the 20th of December. EMS receipts were \$87,072 with 90 transports. Director Sorenson noted that the trend in transports seems to be increasing each month. Directors studied the Annual Collection Statistics chart supplied by the EMS billing agency.

Community Paramedic Report – Chief Pricher pointed out that the Community Paramedic program hits all demographics, not just the Medicare population. He shared that through our data collection, SRFD is getting closer to being able to put a number on how much the CP program is saving on a monthly and annual basis. Director Krieck asked for an update on the open CP position, which remains unfilled.

Response Activity Report – This report will be added to the online packet after December 20, 2024.

UAS Flight Summary – Chief Pricher spoke about missions involving SRFD's work with law enforcement and a collaborative demonstration with the Coquille Tribe, the US Coast Guard, and assisting Clackamas County on a search mission.