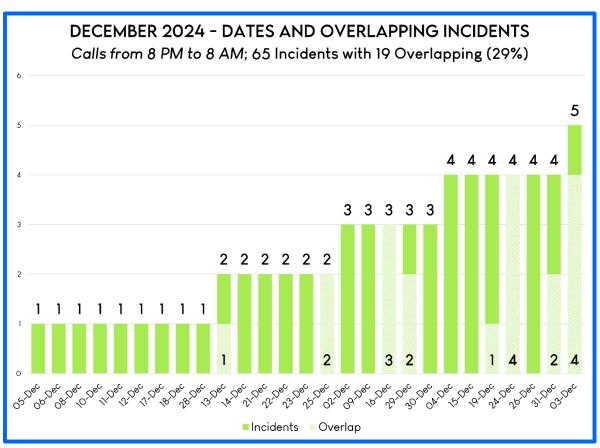

#### VI. Statistical Data-

Ambulance Activity Report – The ambulance activity report was not included in the packet at the time of the board meeting. Chief Pricher said it would be added to the online packet, along with the Response Activity Report after the 20th of December. EMS receipts were \$87,072 with 90 transports. Director Sorenson noted that the trend in transports seems to be increasing each month. Directors studied the Annual Collection Statistics chart supplied by the EMS billing agency.

Response Activity Report – This report will be added to the online packet after December 20, 2024.

UAS Flight Summary – Chief Pricher spoke about missions involving SRFD's work with law enforcement and a collaborative demonstration with the Coquille Tribe, the US Coast Guard, and assisting Clackamas County on a search mission.