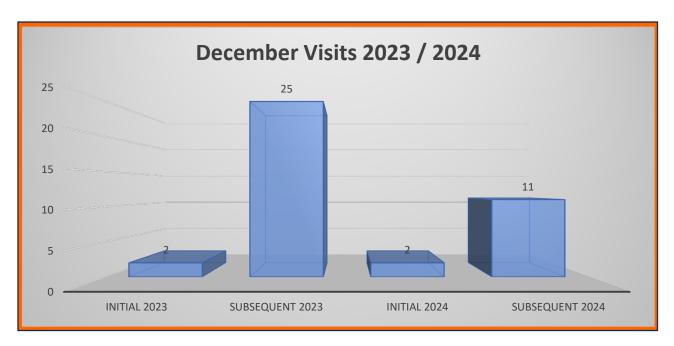

#### VI. Statistical Data-

Ambulance Activity Report – The ambulance activity report was not included in the packet at the time of the board meeting. Chief Pricher said it would be added to the online packet, along with the Response Activity Report after the 20th of December. EMS receipts were \$87,072 with 90 transports. Director Sorenson noted that the trend in transports seems to be increasing each month. Directors studied the Annual Collection Statistics chart supplied by the EMS billing agency.