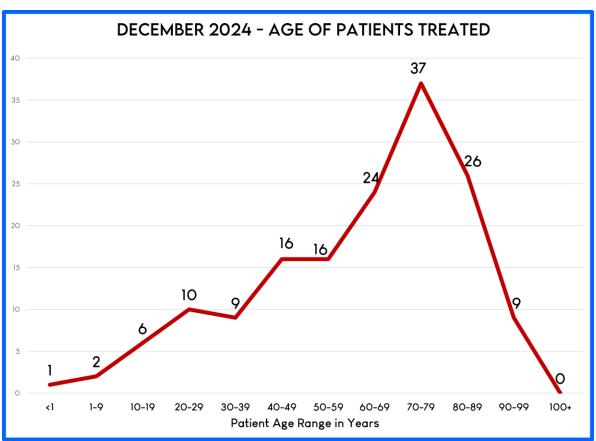

#### VI. Statistical Data-

Ambulance Activity Report – The ambulance activity report was not included in the packet at the time of the board meeting. Chief Pricher said it would be added to the online packet, along with the Response Activity Report after the 20th of December. EMS receipts were \$87,072 with 90 transports. Director Sorenson noted that the trend in transports seems to be increasing each month. Directors studied the Annual Collection Statistics chart supplied by the EMS billing agency.