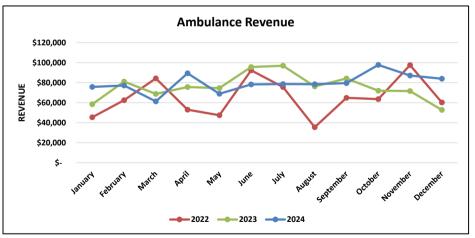

#### VI. Statistical Data-

Ambulance Activity Report – The ambulance activity report was not included in the packet at the time of the board meeting. Chief Pricher said it would be added to the online packet, along with the Response Activity Report after the 20th of December. EMS receipts were \$87,072 with 90 transports. Director Sorenson noted that the trend in transports seems to be increasing each month. Directors studied the Annual Collection Statistics chart supplied by the EMS billing agency.