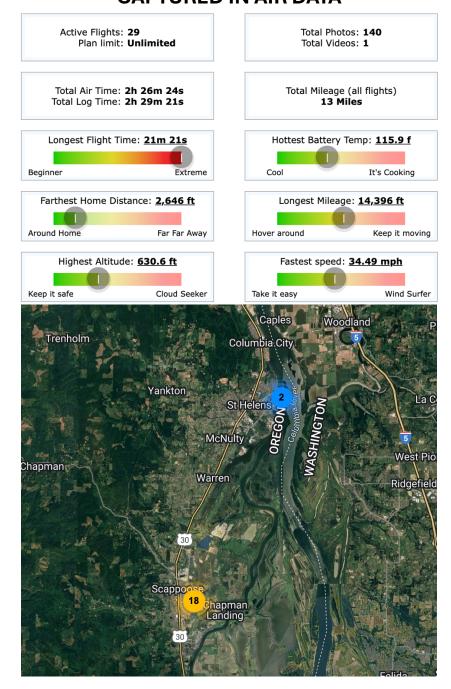

Response Activity Report – This report will be added to the online packet after December 20, 2024.

UAS Flight Summary – Chief Pricher spoke about missions involving SRFD's work with law enforcement and a collaborative demonstration with the Coquille Tribe, the US Coast Guard, and assisting Clackamas County on a search mission.