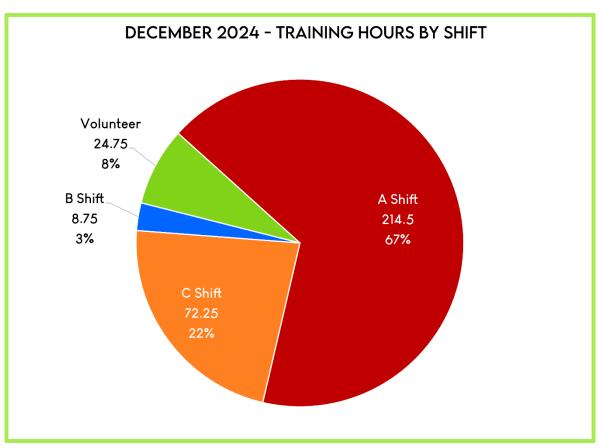

#### VI. Statistical Data-

Ambulance Activity Report – The ambulance activity report was not included in the packet at the time of the board meeting. Chief Pricher said it would be added to the online packet, along with the Response Activity Report after the 20th of December. EMS receipts were \$87,072 with 90 transports. Director Sorenson noted that the trend in transports seems to be increasing each month. Directors studied the Annual Collection Statistics chart supplied by the EMS billing agency.