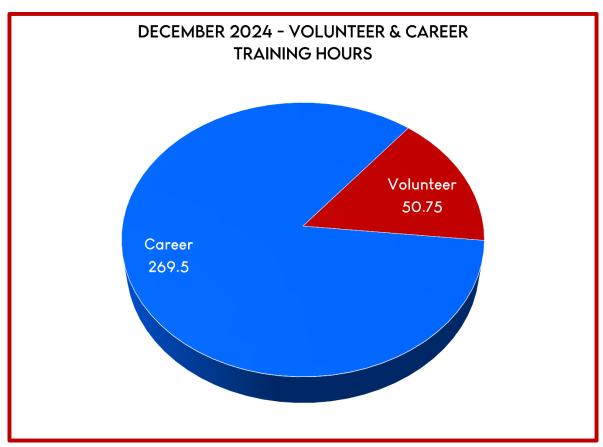

#### VI. Statistical Data-

Ambulance Activity Report – The ambulance activity report was not included in the packet at the time of the board meeting. Chief Pricher said it would be added to the online packet, along with the Response Activity Report after the 20th of December. EMS receipts were \$87,072 with 90 transports. Director Sorenson noted that the trend in transports seems to be increasing each month. Directors studied the Annual Collection Statistics chart supplied by the EMS billing agency.